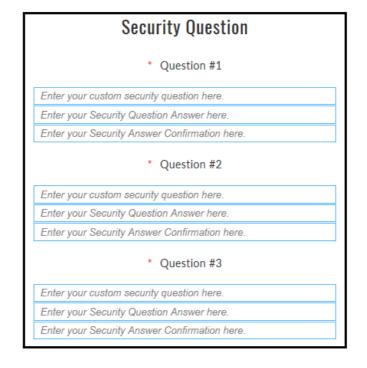

#### Other registration fields

- Security Questions
  - User may input any question
  - User may input any answer
  - System (website) will match the nominated question to the nominated answer when security question is used.