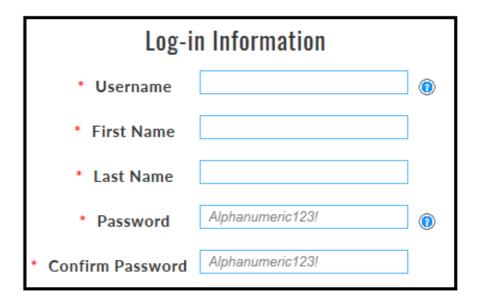

### Click on "Register Now"

Registration page will appear. Fill-out all requested information

| REGISTRATION                                                 |   |                                                     |  |  |
|--------------------------------------------------------------|---|-----------------------------------------------------|--|--|
| Log-in Information                                           |   | Contact Information                                 |  |  |
| Username                                                     | 0 | Email Address     name@example.com                  |  |  |
| • First Name                                                 |   | * Mobile Number + 63                                |  |  |
| Last Name                                                    |   | Cardholder Information                              |  |  |
| Password  Alphanumeric123!                                   | 0 | Card Number                                         |  |  |
| * Confirm Password Alphanumeric123!                          |   | * Embossed Name All Capital Letters                 |  |  |
| Security Question • Question #1                              |   | Mother's Maiden     Name                            |  |  |
| Enter your custom security question here.                    |   | * Card Expiry Date   ▼                              |  |  |
| Enter your Security Question Answer here.                    |   |                                                     |  |  |
| Enter your Security Answer Confirmation here.                |   | • CVV2/CVC2 0                                       |  |  |
| • Question #2                                                |   | * Birth Date<br>(MM/DD/YYYY)                        |  |  |
| Enter your custom security question here.                    |   |                                                     |  |  |
| Enter your Security Question Answer here.                    |   | Captcha                                             |  |  |
| Enter your Security Answer Confirmation here.  • Question #3 |   | 6 7-4 4-                                            |  |  |
| Enter your custom security question here.                    |   | Is captcha unintelligible? Click to load a new one. |  |  |
| Enter your Security Question Answer here.                    |   |                                                     |  |  |
| Enter your Security Answer Confirmation here.                |   |                                                     |  |  |

## Registration: Log-in information

- Username must be:
  - 7 to 50 characters long
  - Letters and numbers only
- Password must be:
  - 7 to 50 characters long
  - With at least 1 uppercase letter
  - With 1 special character (ex: @,#,\$,%,&),
  - With 1 numerical character
- Contact Information (email)
  - Valid email address format only
- Contact Information (Mobile)
  - Numeric only