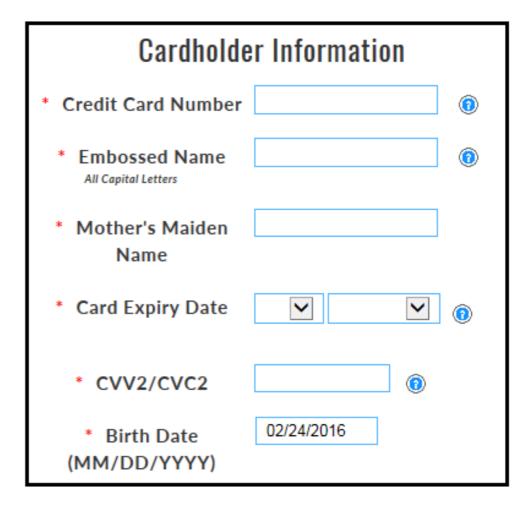

### Click on "Register Now"

Registration page will appear. Fill-out all requested information

| REGISTRATION                                                 |   |                                                     |  |  |
|--------------------------------------------------------------|---|-----------------------------------------------------|--|--|
| Log-in Information                                           |   | Contact Information                                 |  |  |
| Username                                                     | 0 | Email Address     name@example.com                  |  |  |
| • First Name                                                 |   | * Mobile Number + 63                                |  |  |
| Last Name                                                    |   | Cardholder Information                              |  |  |
| Password  Alphanumeric123!                                   | 0 | Card Number                                         |  |  |
| * Confirm Password Alphanumeric123!                          |   | * Embossed Name All Capital Letters                 |  |  |
| Security Question • Question #1                              |   | Mother's Maiden     Name                            |  |  |
| Enter your custom security question here.                    |   | * Card Expiry Date   ▼                              |  |  |
| Enter your Security Question Answer here.                    |   |                                                     |  |  |
| Enter your Security Answer Confirmation here.                |   | • CVV2/CVC2 0                                       |  |  |
| • Question #2                                                |   | * Birth Date<br>(MM/DD/YYYY)                        |  |  |
| Enter your custom security question here.                    |   |                                                     |  |  |
| Enter your Security Question Answer here.                    |   | Captcha                                             |  |  |
| Enter your Security Answer Confirmation here.  • Question #3 |   | 6 7-4 4-                                            |  |  |
| Enter your custom security question here.                    |   | Is captcha unintelligible? Click to load a new one. |  |  |
| Enter your Security Question Answer here.                    |   |                                                     |  |  |
| Enter your Security Answer Confirmation here.                |   |                                                     |  |  |

## Registration: Credit card information

Credit card number

**Embossed Name** 

**Card Expiry** 

T23

T24 Column Section (Column Section Sectio

CVV2/CVC2