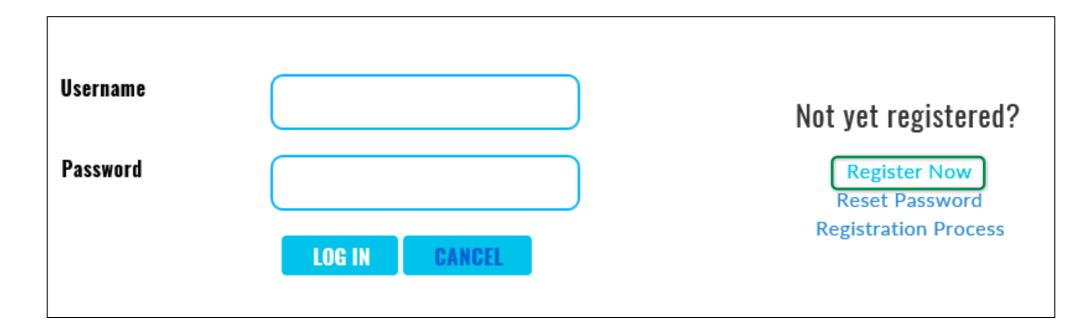

### Click on "Register Now"

Registration page will appear. Fill-out all requested information

| REGISTRATION                                                 |   |                                                     |  |  |
|--------------------------------------------------------------|---|-----------------------------------------------------|--|--|
| Log-in Information                                           |   | Contact Information                                 |  |  |
| Username                                                     | 0 | Email Address     name@example.com                  |  |  |
| • First Name                                                 |   | * Mobile Number + 63                                |  |  |
| Last Name                                                    |   | Cardholder Information                              |  |  |
| Password  Alphanumeric123!                                   | 0 | Card Number                                         |  |  |
| * Confirm Password Alphanumeric123!                          |   | * Embossed Name All Capital Letters                 |  |  |
| Security Question • Question #1                              |   | Mother's Maiden     Name                            |  |  |
| Enter your custom security question here.                    |   | * Card Expiry Date   ▼                              |  |  |
| Enter your Security Question Answer here.                    |   |                                                     |  |  |
| Enter your Security Answer Confirmation here.                |   | • CVV2/CVC2 0                                       |  |  |
| • Question #2                                                |   | * Birth Date<br>(MM/DD/YYYY)                        |  |  |
| Enter your custom security question here.                    |   |                                                     |  |  |
| Enter your Security Question Answer here.                    |   | Captcha                                             |  |  |
| Enter your Security Answer Confirmation here.  • Question #3 |   | 6 7-4 4-                                            |  |  |
| Enter your custom security question here.                    |   | Is captcha unintelligible? Click to load a new one. |  |  |
| Enter your Security Question Answer here.                    |   |                                                     |  |  |
| Enter your Security Answer Confirmation here.                |   |                                                     |  |  |