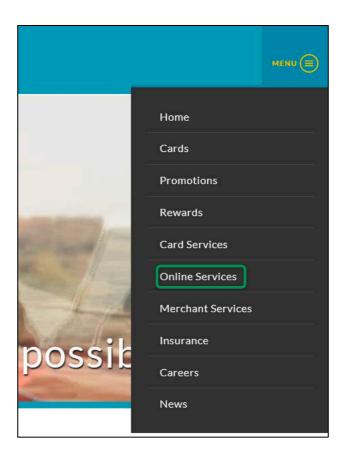

From the main page menu, choose Online Services

Click on the desired online service.

**Example: Statement viewing** 