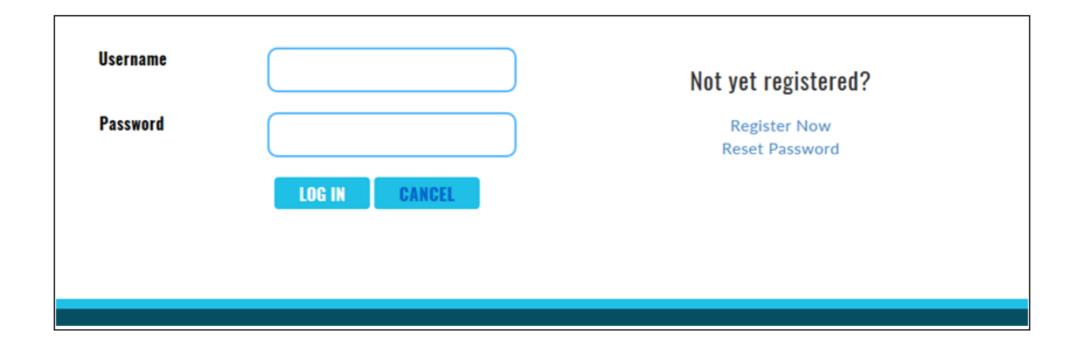

## Online Services: Login

User will be re-directed back to the M Online Services Log-in page where he/she may now log-in using his/her nominated Username and Password.