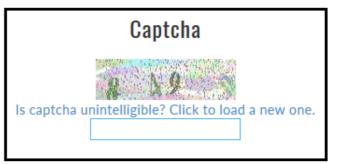

#### Captcha

- Numeric
- User may click on "Click to load new one" if current is unreadable.
- User may load new captcha as many times
   needed