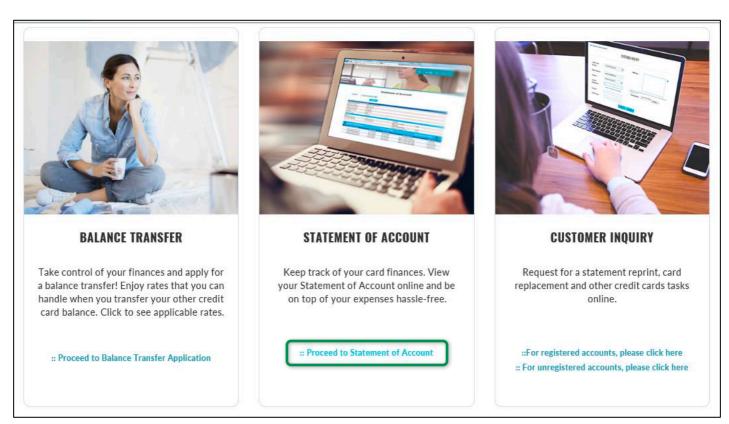

From the main page menu, choose Online Services

Click on the desired online service.

**Example: Statement viewing** 